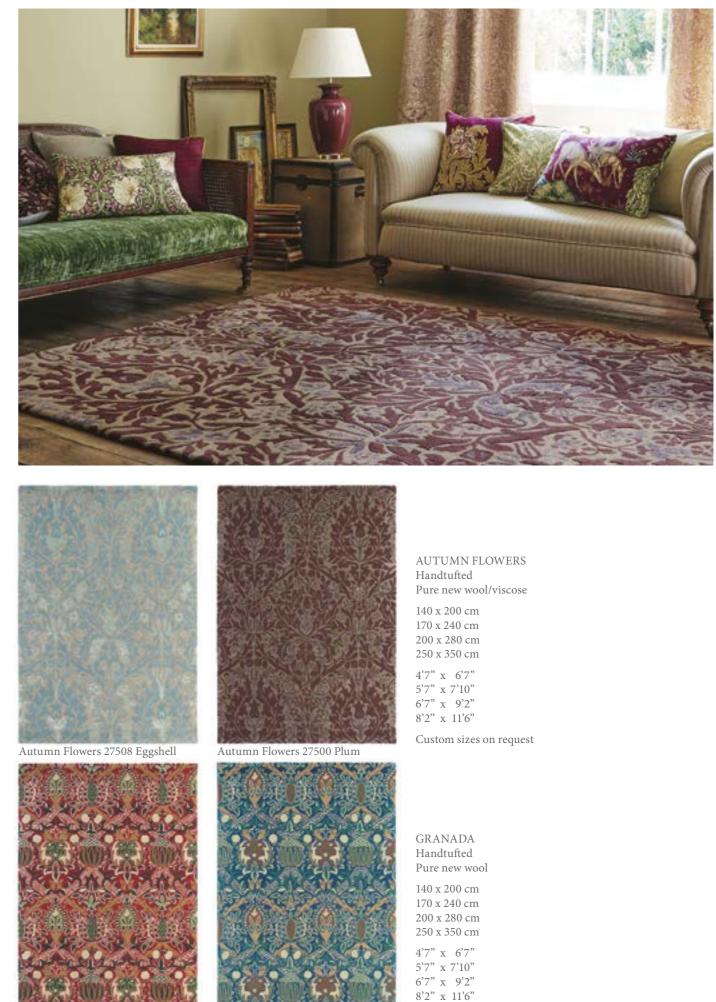

William Morris

Handtufted Pure new wool 140 x 200 cm

170 x 240 cm 200 x 280 cm 250 x 350 cm

4'7" x 6'7" 5'7" x 7'10" 6'7" x 9'2" 8'2" x 11'6"

Custom sizes on request

Lodden 27801 Manilla

Seaweed 28008 Ink

"If a chap can't compose an epic poem while he's weaving a tapestry, he had better shut up, he'll never do any good at all."

William Morris

Granada 27600 Red / Black

Granada 27608 Indigo / Red

Granada 27608 Indigo / Red

Pimpernel 028808 Bullrush

Autumn Flowers 27500 Plum

Ink

Autumn Flowers 27508 Eggshell

Pure Trellis 029104 Lightish Grey

Pure Trellis 029105 Black Ink

Pure Strawberry Thief 028105 Ink