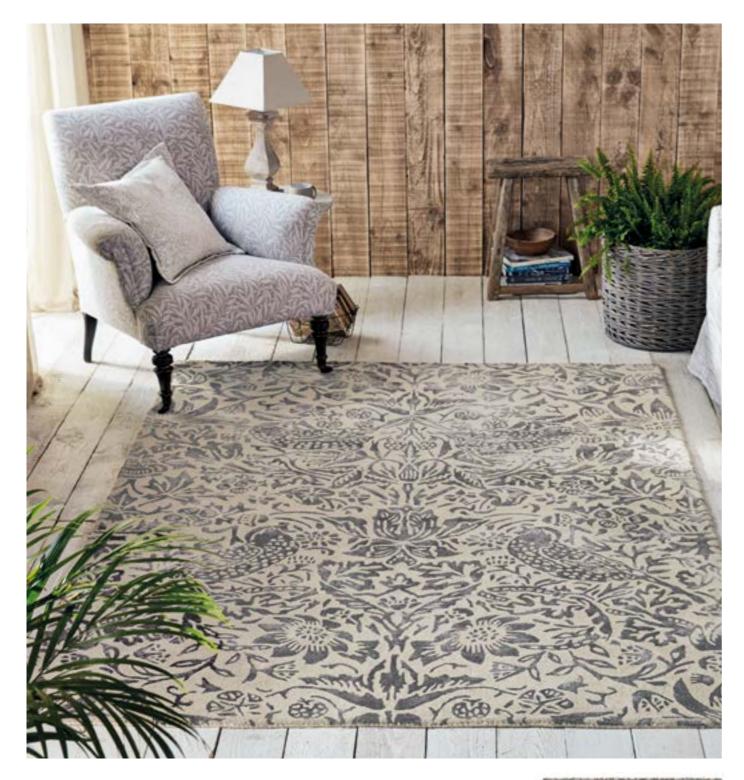

Pure Morris, recognises that as an interior designer Morris created rooms with honesty and simplicity. The Pure Morris collection very much draws on these elements of the past to create a collection for modern living. The collection harnesses the spirit of Morris by curating beautifully crafted products, inspired by his iconic designs and presenting these in a pared back, neutral palette, whilst maintaining the intricacies and integrity of the originals.

Everyone can introduce the legacy of William Morris into their home with the Pure Morris collection.

PURE TRELLIS PURE PIMPERNEL Handtufted Pure new wool/viscose

140 x 200 cm 170 x 240 cm 200 x 280 cm 250 x 350 cm 4'7" x 6'7" 5'7" x 7'10" 6'7" x 9'2"