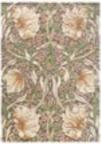

William Morris

140 x 200 cm 170 x 240 cm 200 x 280 cm 250 x 350 cm 4'7" x 6'7" 5'7" x 7'10" 6'7" x 9'2" 8'2" x 11'6"

Custom sizes on request

Bachelors Button 28209 Linen

Bachelors Button 28205 Charcoal

16

Pimpernel 02880 Aubergine

Granada 27608 Indigo / Red

Pimpernel 028808 Bullrush

Autumn Flowers 27500 Plum

Ink

Autumn Flowers 27508 Eggshell

Pure Trellis 029104 Lightish Grey

Pure Trellis 029105 Black Ink

Pure Strawberry Thief 028105 Ink