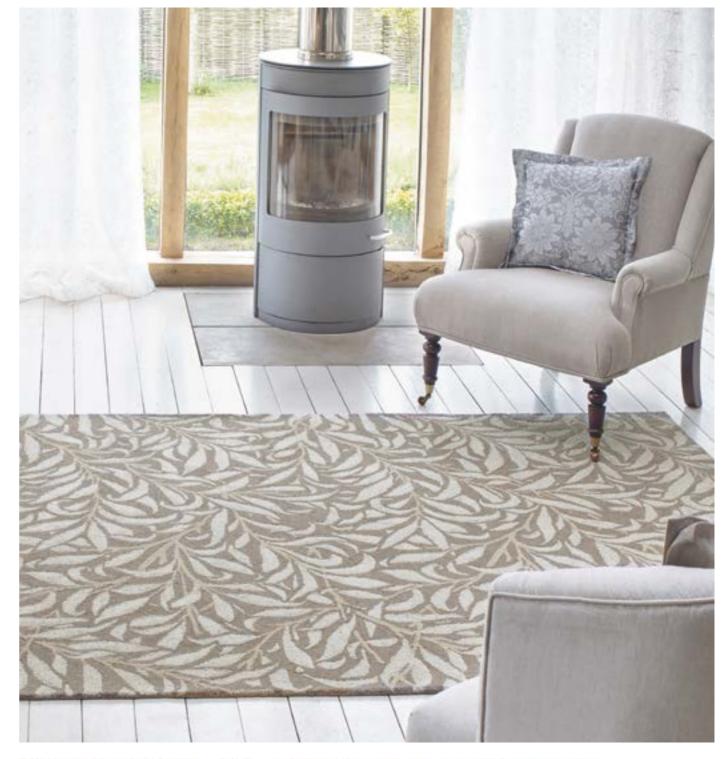

8'2" x 11'6"

Custom sizes on request

Pure Pimpernel 028701 Linen Pure Trellis 029104 Lightish Grey

Pure Trellis 029105 Black Ink

Willow Bough 28305 Granite

140 x 200 cm 170 x 240 cm 200 x 280 cm 250 x 350 cm 4'7" x 6'7" 5'7" x 7'10" 6'7" x 9'2" 8'2" x 11'6"

#### Willow Bough 28309 Ivory

#### WILLOW BOUGH Handtufted

Pure new wool/viscose

140 x 200 cm 170 x 240 cm 200 x 280 cm 250 x 350 cm

4'7" x 6'7" 5'7" x 7'10" 6'7" x 9'2" 8'2" x 11'6"

Custom sizes on request