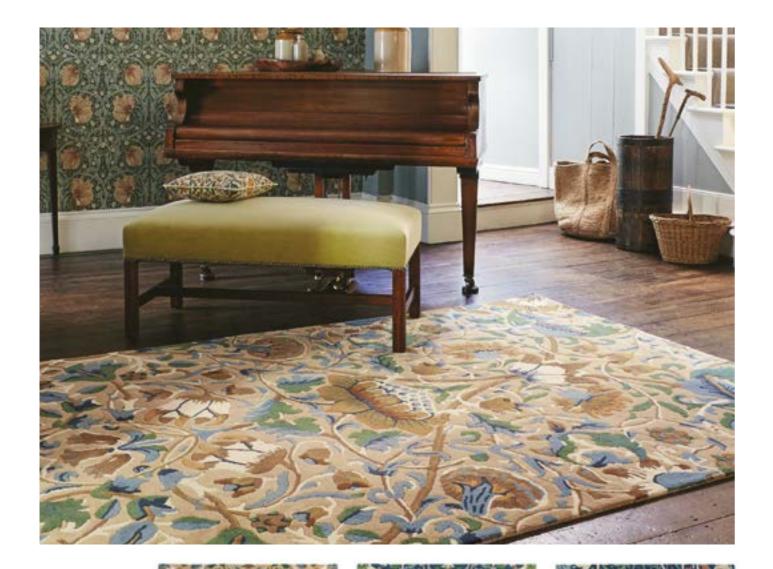

William Morris

Handtufted Pure new wool 140 x 200 cm

170 x 240 cm 200 x 280 cm 250 x 350 cm

4'7" x 6'7" 5'7" x 7'10" 6'7" x 9'2" 8'2" x 11'6"

Custom sizes on request

Lodden 27801 Manilla

Seaweed 28008 Ink

"If a chap can't compose an epic poem while he's weaving a tapestry, he had better shut up, he'll never do any good at all."