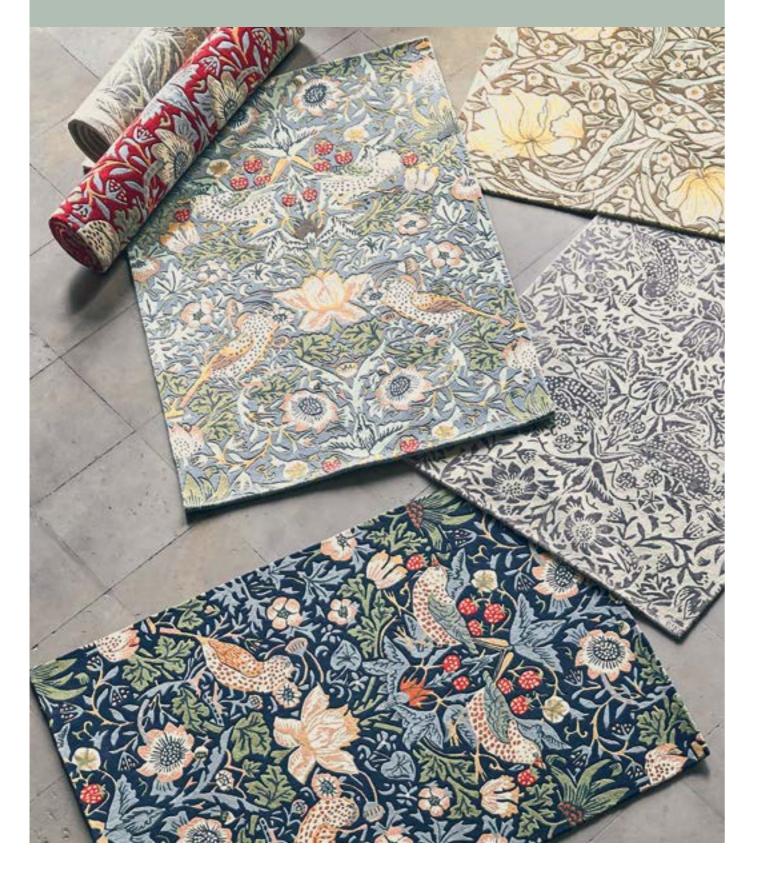

William Morris

Strawberry Thief 027708 Indigo

Strawberry Thief 027700 Crimson

Custom sizes on request

Strawberry Thief 027718 Slate

"History [so called] has remembered the kings and warriors, because they destroyed; Art has remembered the people, because they created."

William Morris

Handtufted Pure new wool 140 x 200 cm

170 x 240 cm 200 x 280 cm 250 x 350 cm

4'7" x 6'7" 5'7" x 7'10" 6'7" x 9'2" 8'2" x 11'6"

Custom sizes on request

Lodden 27801 Manilla

Seaweed 28008 Ink

"If a chap can't compose an epic poem while he's weaving a tapestry, he had better shut up, he'll never do any good at all."

William Morris

Granada 27600 Red / Black

Granada 27608 Indigo / Red