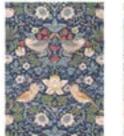

William Morris

Strawberry Thief 027708 Indigo

Strawberry Thief 027700 Crimson

Custom sizes on request

Strawberry Thief 027718 Slate

"History [so called] has remembered the kings and warriors, because they destroyed; Art has remembered the people, because they created."

#### MORRIS & CO.

Strawberry Thief 027700 Strawberry Thief 027708 Crimson Indigo

Strawberry Thief 027718 Slate

Lodden 27801 Manilla

Lodden 27808 Indigo / Mineral

Granada 27600 Red / Black