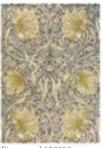

William Morris

140 x 200 cm 170 x 240 cm 200 x 280 cm 250 x 350 cm 4'7" x 6'7" 5'7" x 7'10" 6'7" x 9'2" 8'2" x 11'6"

Custom sizes on request

Bachelors Button 28209 Linen

Bachelors Button 28205 Charcoal

16

Pimpernel 02880 Aubergine

Granada 27608 Indigo / Red

Pimpernel 028808 Bullrush

Autumn Flowers 27500 Plum

Ink

Autumn Flowers 27508 Eggshell

Pure Trellis 029104 Lightish Grey

Pure Trellis 029105 Black Ink

Pure Strawberry Thief 028105 Ink