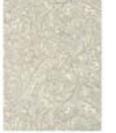

#### Willow Bough 28309 Ivory

#### WILLOW BOUGH Handtufted

Pure new wool/viscose

140 x 200 cm 170 x 240 cm 200 x 280 cm 250 x 350 cm

4'7" x 6'7" 5'7" x 7'10" 6'7" x 9'2" 8'2" x 11'6"

Custom sizes on request