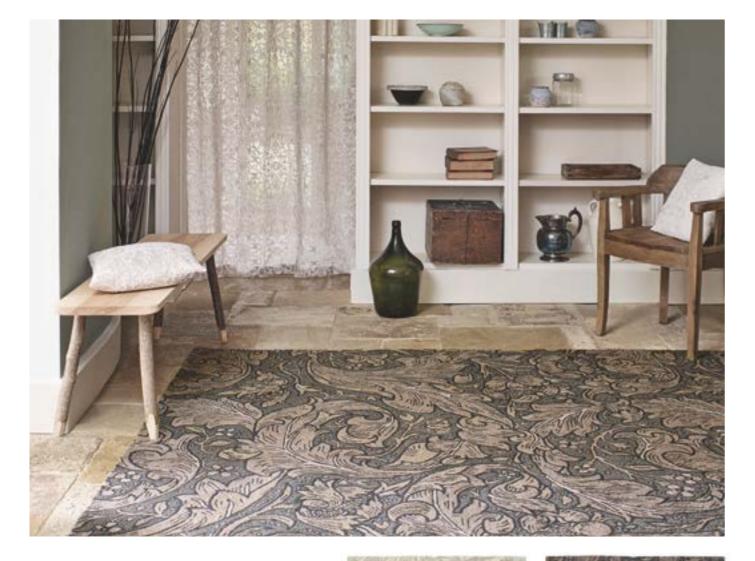

William Morris

Handtufted Pure new wool 140 x 200 cm

170 x 240 cm 200 x 280 cm 250 x 350 cm

4'7" x 6'7" 5'7" x 7'10" 6'7" x 9'2" 8'2" x 11'6"

Custom sizes on request

Lodden 27801 Manilla

Seaweed 28008 Ink

"If a chap can't compose an epic poem while he's weaving a tapestry, he had better shut up, he'll never do any good at all."

William Morris

Granada 27600 Red / Black

Granada 27608 Indigo / Red