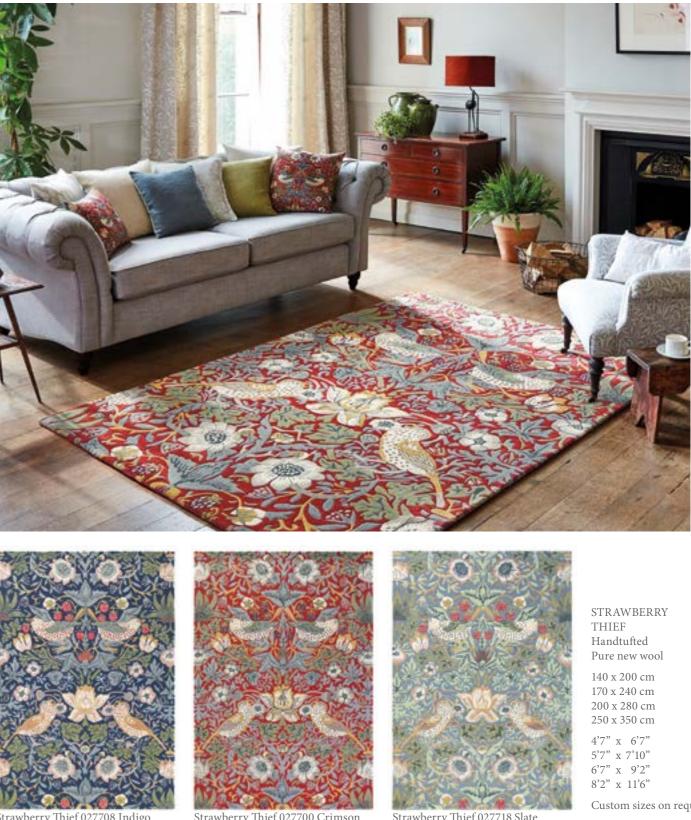

William Morris

Strawberry Thief 027708 Indigo

Strawberry Thief 027700 Crimson

Custom sizes on request

Strawberry Thief 027718 Slate

"History [so called] has remembered the kings and warriors, because they destroyed; Art has remembered the people, because they created."

William Morris

Handtufted Pure new wool 140 x 200 cm

170 x 240 cm 200 x 280 cm 250 x 350 cm

4'7" x 6'7" 5'7" x 7'10" 6'7" x 9'2" 8'2" x 11'6"

Custom sizes on request

Lodden 27801 Manilla

Seaweed 28008 Ink

"If a chap can't compose an epic poem while he's weaving a tapestry, he had better shut up, he'll never do any good at all."