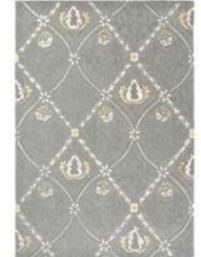

Everyone can introduce the legacy of William Morris into their home with the Pure Morris collection.

PURE TRELLIS PURE PIMPERNEL Handtufted Pure new wool/viscose

140 x 200 cm 170 x 240 cm 200 x 280 cm 250 x 350 cm 4'7" x 6'7" 5'7" x 7'10" 6'7" x 9'2"

8'2" x 11'6"

Custom sizes on request

Pure Pimpernel 028701 Linen Pure Trellis 029104 Lightish Grey

Pure Trellis 029105 Black Ink

Willow Bough 28305 Granite

140 x 200 cm 170 x 240 cm 200 x 280 cm 250 x 350 cm 4'7" x 6'7" 5'7" x 7'10" 6'7" x 9'2" 8'2" x 11'6"