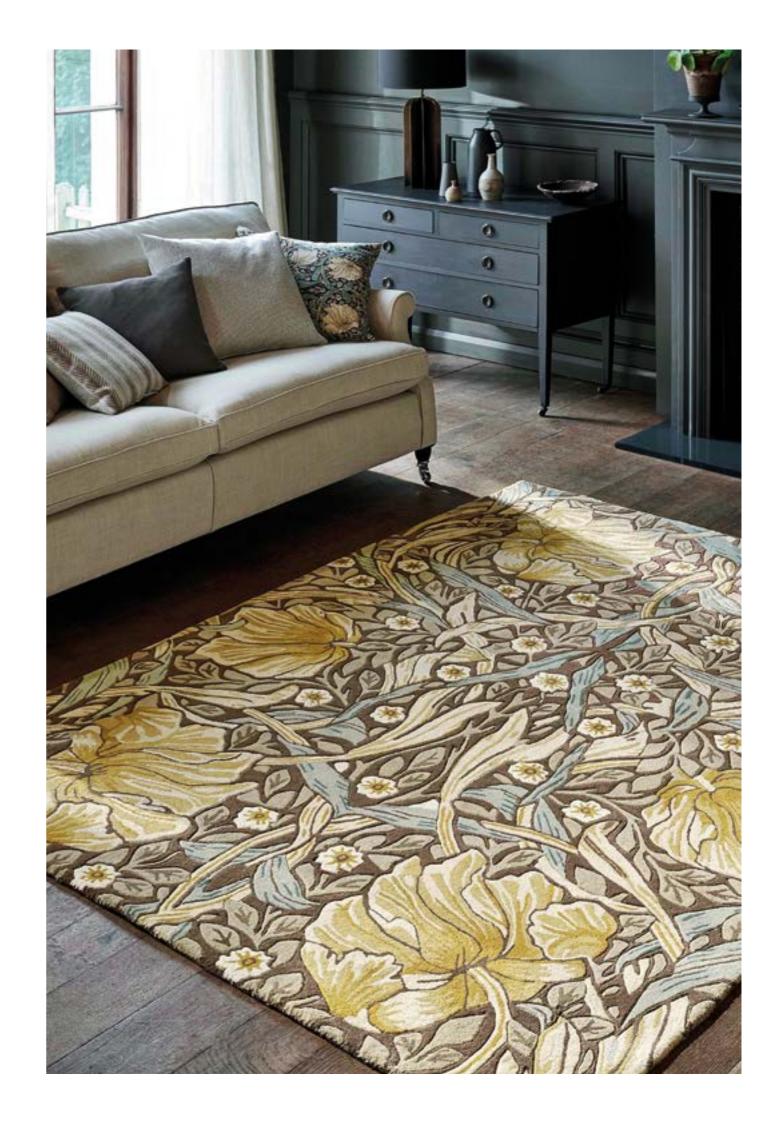

William Morris

Handtufted Pure new wool 140 x 200 cm

170 x 240 cm 200 x 280 cm 250 x 350 cm

4'7" x 6'7" 5'7" x 7'10" 6'7" x 9'2" 8'2" x 11'6"

Custom sizes on request

Lodden 27801 Manilla

Seaweed 28008 Ink

"If a chap can't compose an epic poem while he's weaving a tapestry, he had better shut up, he'll never do any good at all."