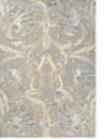

Everyone can introduce the legacy of William Morris into their home with the Pure Morris collection.

PURE TRELLIS PURE PIMPERNEL Handtufted Pure new wool/viscose

140 x 200 cm 170 x 240 cm 200 x 280 cm 250 x 350 cm 4'7" x 6'7" 5'7" x 7'10" 6'7" x 9'2"

8'2" x 11'6"

Custom sizes on request

Pure Pimpernel 028701 Linen Pure Trellis 029104 Lightish Grey

Pure Trellis 029105 Black Ink

Willow Bough 28305 Granite

140 x 200 cm 170 x 240 cm 200 x 280 cm 250 x 350 cm 4'7" x 6'7" 5'7" x 7'10" 6'7" x 9'2" 8'2" x 11'6"